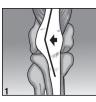

#### **Lateral Glide**

Place buttress on the outside of the patella (kneecap).

## **Medial Glide**

Place buttress on the inside of the patella.