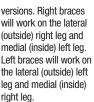

# **Directions for Use**

 Loosen all straps on the support. Place the buttress on the affected side of the knee (the same side that the patella is drifting toward). Brace comes in right or left

- 2. Pull sleeve over the knee so that the opening at the front surround the knee cap. Then secure hook and loop closure at the top of brace.
- 3. Position the buttress so that it is resting against the rim of the patella. Cross the two straps behind the knee, then insert them through the plastic D-rings.
- 4. Beginning with the lower strap, attach the hook and
- loop closure. Lastly, apply the upper strap. Re-adjust both straps for a snug, but comfortable fit. You should feel the brace pulling the patella into a more functional position.