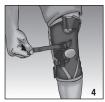

# **Directions for Use**

 Loosen all straps on the support. Place the buttress on the affected side of the knee (the same side that the patella is drifting toward). Brace comes in right or left

- 2. Pull sleeve over the knee so that the opening at the front surround the knee cap. Then secure hook and loop closure at the top of brace.
- 3. Position the buttress so that it is resting against the rim of the patella. Cross the two straps behind the knee, then insert them through the plastic D-rings.
- 4. Beginning with the lower strap, attach the hook and
- loop closure. Lastly, apply the upper strap. Re-adjust both straps for a snug, but comfortable fit. You should feel the brace pulling the patella into a more functional position.