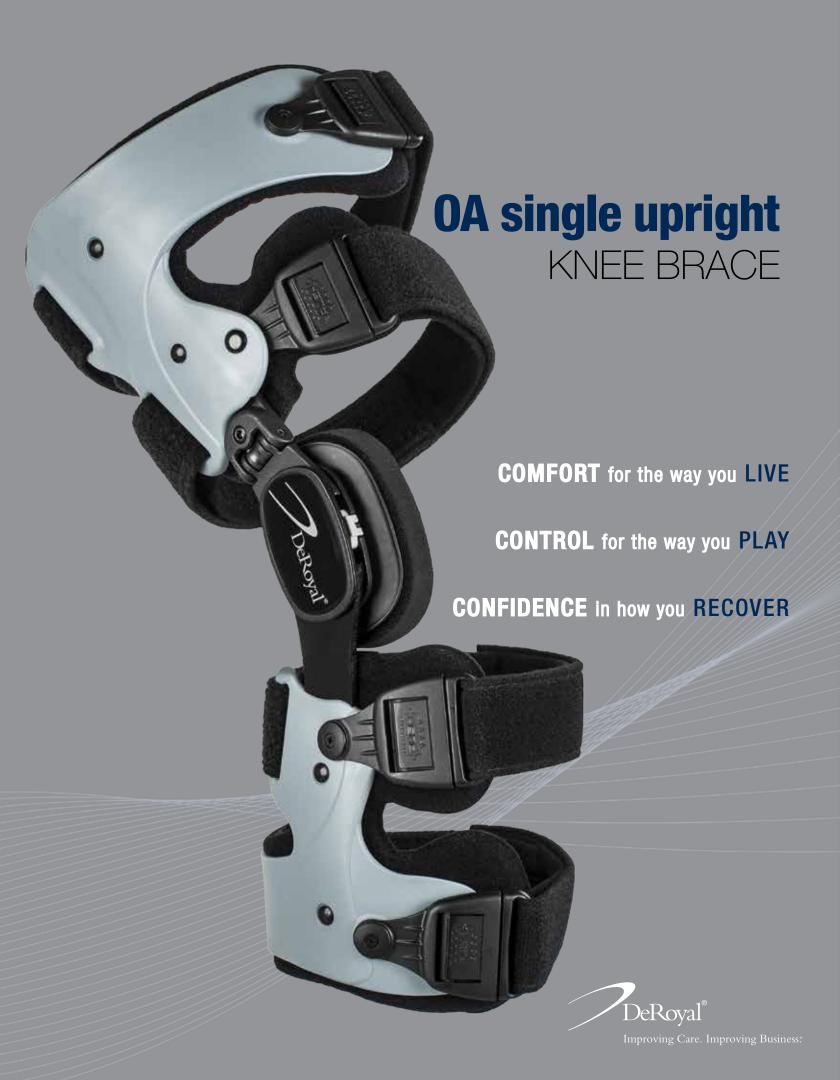

## **OA single upright** KNEE BRACE

## FEATURES & BENEFITS

- Exceptionally light weight, low profile, and easy to use design.
- Unique varus/valgus angle adjustment to provide compartmental off-loading and optimize pain relief.
- Lateral application avoids tibial crest pressure and medial clearance issues.
- Maximized 3 points of leverage for medial compartment.
- 4 SKUs promotes inventory reduction and minimal stocking levels.
- Interchangeable condyle pads for increased comfort, stability and pain control.
- Quick release buckles for easy donning and doffing.
- Silicone gripped liners and strap pads to help prevent migration.
- Optional suspension wrap (included) for optimal fixation.
- Optional flexion/extension stops for range of motion control.

INDICATIONS: Mild to moderate unicompartmental osteoarthritis

| SIZE*    | LEFT<br>Varus/Valgus | RIGHT<br>Varus/Valgus |
|----------|----------------------|-----------------------|
| STANDARD | 14514100             | 14514200              |
| TALL     | 14514300             | 14514400              |