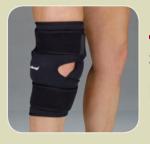

lity compression wraps, complete with specially formulated hot/cold thermal packs, are anatomically designed and adjustable to provide precise treatment.

- Innovative glycerine gel component ensures lightweight, flexible therapy around the entire injury
- Reusable hot/cold thermal packs provide interval contrast heat and cold treatments
- Active Medical Plush<sup>™</sup> material provides excellent insulation for the thermal packs
- Adjustable thermal packs can be positioned inside the wrap for precise treatment of affected area
- Use without thermal inserts to provide support and retain therapeutic warmth

Indications: Post-Op Swelling; Muscle Soreness & Stiffness; Sprains & Strains; Joint Discomfort; Tendonitis; Arthritis



### **Shoulder**

Small/Medium 9371-00 Large/X-Large 9371-01



#### <u>Knee</u>

Small/Medium 9373-00 Large/X-Large 9373-01



#### **Back**

Small/Medium 9374-00 Large/X-Large 9374-01



#### <u>Ankle</u>

Small/Medium 9375-00 Large/X-Large 9375-01



## **Wrist**

Universal 9376-00



www.deroyal.com rev. 6/08 LITO-2141