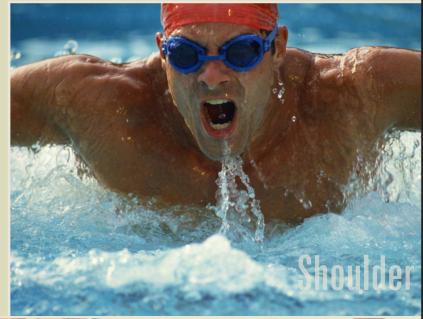

# Patented Design for Targeted Relief

Knee

Shoulder

Wrist

Back

Foot & Ankle Designed for injury-specific adjustability and freedom of movement, ActiveWraps® provide quality care and preventative treatment for all activity levels.

Indications: Post-Op Swelling; Muscle Soreness & Stiffness; Sprains & Strains; Joint Discomfort; Tendonitis; Arthritis