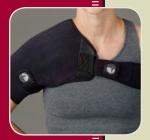

nd preventative treatment for all activity levels.

Superior quality compression wraps, complete with specially formulated hot/cold thermal packs, are anatomically designed and adjustable to provide precise treatment.

- Innovative glycerine gel component ensures lightweight, flexible therapy around the entire injury
- Reusable hot/cold thermal packs provide interval contrast heat and cold treatments
- Active Medical Plush<sup>™</sup> material provides excellent insulation for the thermal packs
- Adjustable thermal packs can be positioned inside the wrap for precise treatment of affected area
- Use without thermal inserts to provide support and retain therapeutic warmth

Indications: Post-Op Swelling; Muscle Soreness & Stiffness; Sprains & Strains; Joint Discomfort; Tendonitis; Arthritis



### **Shoulder**

Small/Medium 9371-00 Large/X-Large 9371-01



#### <u>Knee</u>

Small/Medium 9373-00 Large/X-Large 9373-01



#### **Back**

Small/Medium 9374-00 Large/X-Large 9374-01



#### <u>Ankle</u>

Small/Medium 9375-00 Large/X-Large 9375-01



## **Wrist**

Universal 9376-00



www.deroyal.com rev. 6/08 LITO-2141