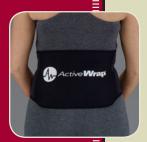

old thermal packs, are anatomically designed and adjustable to provide precise treatment.

- Innovative glycerine gel component ensures lightweight, flexible therapy around the entire injury
- Reusable hot/cold thermal packs provide interval contrast heat and cold treatments
- Active Medical Plush<sup>™</sup> material provides excellent insulation for the thermal packs
- Adjustable thermal packs can be positioned inside the wrap for precise treatment of affected area
- Use without thermal inserts to provide support and retain therapeutic warmth

Indications: Post-Op Swelling; Muscle Soreness & Stiffness; Sprains & Strains; Joint Discomfort; Tendonitis; Arthritis



### **Shoulder**

Small/Medium 9371-00 Large/X-Large 9371-01



#### <u>Knee</u>

Small/Medium 9373-00 Large/X-Large 9373-01



#### **Back**

Small/Medium 9374-00 Large/X-Large 9374-01



#### <u>Ankle</u>

Small/Medium 9375-00 Large/X-Large 9375-01



## **Wrist**

Universal 9376-00



www.deroyal.com rev. 6/08 LITO-2141