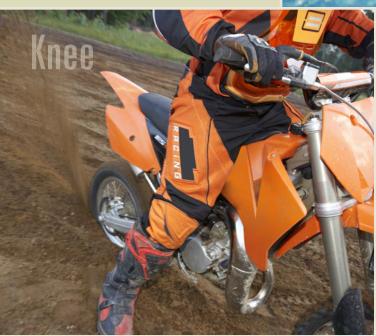

# Patented Design for Targeted Relief

Knee

Shoulder

Wrist

Back

Foot & Ankle Designed for injury-specific adjustability and freedom of movement, ActiveWraps® provide quality care and preventative treatment for all activity levels.

Indications: Post-Op Swelling; Muscle Soreness & Stiffness; Sprains & Strains; Joint Discomfort; Tendonitis; Arthritis