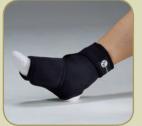

o provide precise treatment.

- Innovative glycerine gel component ensures lightweight, flexible therapy around the entire injury
- Reusable hot/cold thermal packs provide interval contrast heat and cold treatments
- Active Medical Plush<sup>™</sup> material provides excellent insulation for the thermal packs
- Adjustable thermal packs can be positioned inside the wrap for precise treatment of affected area
- Use without thermal inserts to provide support and retain therapeutic warmth

Indications: Post-Op Swelling; Muscle Soreness & Stiffness; Sprains & Strains; Joint Discomfort; Tendonitis; Arthritis



### **Shoulder**

Small/Medium 9371-00 Large/X-Large 9371-01



#### <u>Knee</u>

Small/Medium 9373-00 Large/X-Large 9373-01



#### **Back**

Small/Medium 9374-00 Large/X-Large 9374-01



#### <u>Ankle</u>

Small/Medium 9375-00 Large/X-Large 9375-01



## **Wrist**

Universal 9376-00



www.deroyal.com rev. 6/08 LITO-2141