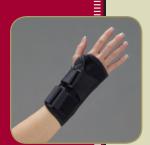

t ensures lightweight, flexible therapy around the entire injury
- Reusable hot/cold thermal packs provide interval contrast heat and cold treatments
- Active Medical Plush<sup>™</sup> material provides excellent insulation for the thermal packs
- Adjustable thermal packs can be positioned inside the wrap for precise treatment of affected area
- Use without thermal inserts to provide support and retain therapeutic warmth

Indications: Post-Op Swelling; Muscle Soreness & Stiffness; Sprains & Strains; Joint Discomfort; Tendonitis; Arthritis



### **Shoulder**

Small/Medium 9371-00 Large/X-Large 9371-01



#### <u>Knee</u>

Small/Medium 9373-00 Large/X-Large 9373-01



#### **Back**

Small/Medium 9374-00 Large/X-Large 9374-01



#### <u>Ankle</u>

Small/Medium 9375-00 Large/X-Large 9375-01



## **Wrist**

Universal 9376-00



www.deroyal.com rev. 6/08 LITO-2141