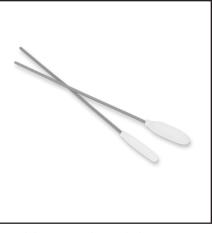

### INTENDED USE

The DeRoyal® TroClean™ Trocar Cleaning Device is a single patient use, sterile application and is used to clean the inside barrel of an endoscopic/laparoscopic trocar before and during the procedure.

# INSTRUCTIONS FOR USE

- The TroClean™ device offers a small and a large bore cleaning sponge with two different sticks. The small sponge is for 5-8 mm trocars and the large is for trocars 10-12 mm. Use the proper size sponge with the correct trocar size for ease of use.
- 2. The TroClean<sup>™</sup> device is designed to firmly go into the cannula of the trocar while offering a malleable handle for ergonomics and flexibility when cleaning. The TroClean™ device handle is x-ray detectable, but do not deliberately drop device into the patient.
- 3. If the trocar system is spring loaded make sure to open the valve for ease of insertion and retraction of the TroClean™ device. Be aware of any sharp edges when using TroClean™ device and only insert TroClean™ device to the end of the barrel of the cannula.
- 4. Discard of the TroClean<sup>™</sup> device postsurgery and follow universal guidelines upon medical waste disposal to avoid any potential cross-infection, environmental contamination or injury.